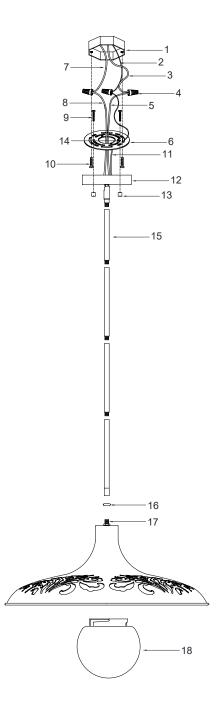

### **1-LIGHT PENDANT**

1. OUTLET BOX (NOT INCLUDED) 2. SUPPLY GROUND WIRE (not included) 3. WHITE SUPPLY WIRE(not included) 4. WIRE CONNECTORS 5. RIBBED(or WHITE)FIXTURE LEAD WIRE 6. MOUNTING PLATE 7. BLACK SUPPLY WIRE(not included) 8. RIBBED(or BLACK)FIXTURE LEAD WIRE 9. MOUTING SCREW 10. OUTLET BOX SCREWS and WASHERS **11. FIXTURE GROUND WIRE** 12. CANOPY 13. FINIAL 14. GROUND SCREW 15. RODS **16. STEEL SHADE 17. GLASS SHADE** 